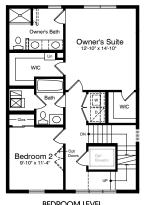

Balcony 9'-6" x 4'-4" Living/Dining LIVING LEVEL

GARAGE LEVEL

BEDROOM LEVEL

TOP LEVEL

Illustrations are artist's conceptual renderings. Details, colors and dimensions are subject to change and field variation. Window locations and hand of unit may vary according