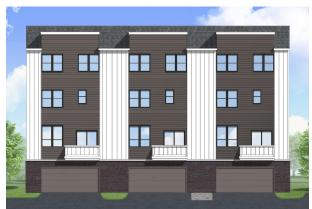

## The Osprey CONVENTIONAL TOWNHOME

- 3 BEDROOMS + LOFT
- 3.5 BATHROOMS

FRONT ELEVATION

REAR ELEVATION

- Three spacious bedrooms + large flex space
- Two-car garage
- Spacious, well appointed kitchen with walk-in pantry and island seating for four
- 9' ceilings and tall windows on living level
- Rear balcony with sliding glass door
- Optional roof deck to enjoy river views
- Extensive storage
- Optional elevator and fourth bedroom
- Many exciting ways to customize and personalize your home!