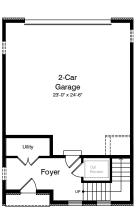

Balcony 9'-6" x 4'-4" Living/Dining LIVING LEVEL

GARAGE LEVEL

BEDROOM LEVEL

TOP LEVEL

Illustrations are artist's conceptual renderings. Details, colors and dimensions are subject to change and field variation. Window locations and hand of unit may vary according