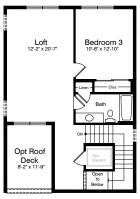

Balcony 9'-6" x 4'-4" Living/Dining LIVING LEVEL

GARAGE LEVEL

BEDROOM LEVEL

TOP LEVEL

Illustrations are artist's conceptual renderings. Details, colors and dimensions are subject to change and field variation. Window locations and hand of unit may vary according