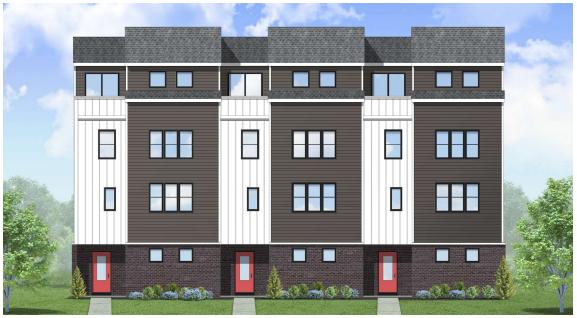

## The Osprey CONVENTIONAL TOWNHOME

- 3 BEDROOMS + LOFT
- 3.5 BATHROOMS

FRONT ELEVATION

REAR ELEVATION

- Three spacious bedrooms + large flex space
- Two-car garage
- Spacious, well appointed kitchen with walk-in pantry and island seating for four
- 9' ceilings and tall windows on living level
- Rear balcony with sliding glass door
- Optional roof deck to enjoy river views
- Extensive storage
- Optional elevator and fourth bedroom
- Many exciting ways to customize and personalize your home!